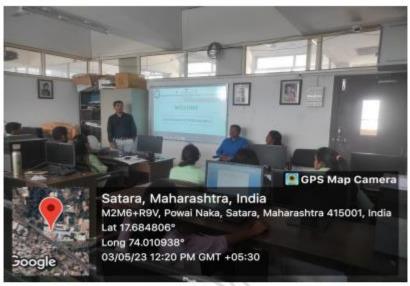

13          |
| 17        | 134         | RAJPURE SAHIL SOMNATH       | Rejpure       |

### Staff Member:

1) Dr. S. R. Tate

2) Mrs. V. A. Sawant

Suz

Head

Department of Mathematics Kisan Veer Mahavidyalaya

Wai - 412803

JANATA SHIKSHAN SANSTHA'S

# KISAN VEER MAHAVIDYALAYA, WAI

Dist. :-Satara

# STUDY TOUR

To



Rayat Shikshan Sanstha's shavantrao Chavan Institute of Science, Satara

Yashavantrao Chavan Institute of Science, Satara(Autonomous College)

# And

Yashvantrao Chavan Center of Invention Innovation and Incubation

(YCIS-CIII)

Student Name: - Shanawde Anicita Mahadev

Exam Seat no :- 38935

Roll no :- 80

Teacher in charge

Anis

External Examiner

Department of Mathematics

Head

Department of Mathematics Kisan Veer Mahavidyalaya

Wai - 412803

## **Study Tour Photos**













# Working Models



Cut section model of TaTa sumo complete chasis



Electrical vehicle demo kit



Auto electrical set up- electrical board



Agri robo