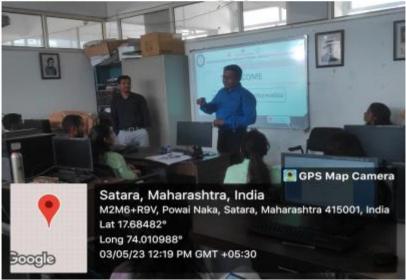

|
| 17        | 134         | RAJPURE SAHIL SOMNATH       | Rejpure       |

### Staff Member:

1) Dr. S. R. Tate

2) Mrs. V. A. Sawant

Suz

Head

Department of Mathematics Kisan Veer Mahavidyalaya

Wai - 412803

JANATA SHIKSHAN SANSTHA'S

# KISAN VEER MAHAVIDYALAYA, WAI

Dist. :-Satara

# STUDY TOUR

To



Rayat Shikshan Sanstha's shavantrao Chavan Institute of Science, Satara

Yashavantrao Chavan Institute of Science, Satara(Autonomous College)

# And

Yashvantrao Chavan Center of Invention Innovation and Incubation

(YCIS-CIII)

Student Name: - Shanawde Anicita Mahadev

Exam Seat no :- 38935

Roll no :- 80

Teacher in charge

Anis

External Examiner

Department of Mathematics

Head

Department of Mathematics Kisan Veer Mahavidyalaya

Wai - 412803

## **Study Tour Photos**













# Working Models



Cut section model of TaTa sumo complete chasis



Electrical vehicle demo kit



Auto electrical set up- electrical board



Agri robo